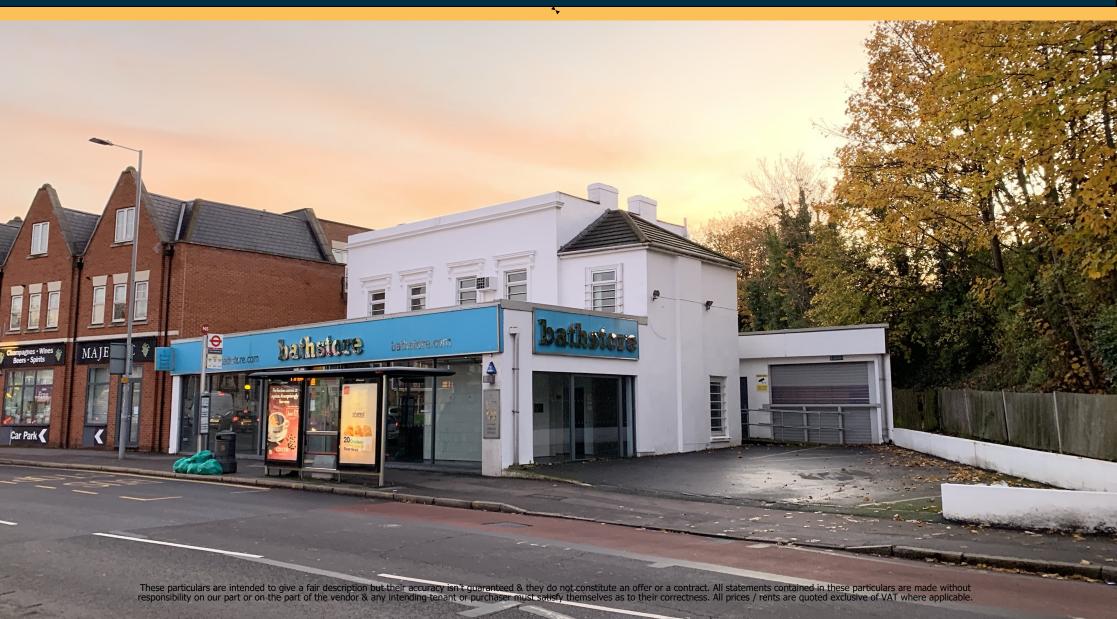

### **DESCRIPTION**

The property comprises a prominent former retail showroom with ancillary first floor accommodation. There is parking on site for up to 4 cars. The property is situated between a modern mixed use development to the north (GF Majestic Wine) and the railway line to the south.

### **ACCOMMODATION**

Approximate site area: 0.13 Acres (0.053 Hectares)

The following internal measurements have been taken from the VOA:

Ground Floor: 444.54 sqm (4,785 sq ft)
First Floor: 80.98 sqm (872 sq ft)
Total: 525.52 sqm (5,657 sq ft)