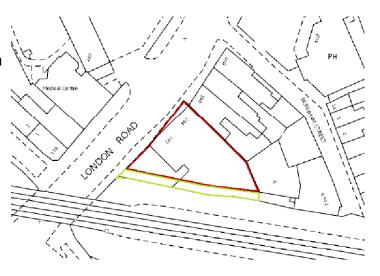

### **ACCOMMODATION**

Approximate site area: 0.13 Acres (0.053 Hectares)

The following internal measurements have been taken from the VOA:

Ground Floor: 444.54 sqm (4,785 sq ft)
First Floor: 80.98 sqm (872 sq ft)
Total: 525.52 sqm (5,657 sq ft)

### **TENURE**

Freehold with vacant possession.
There is a strip of land on the southern boundary which is held under a lease with approx. 7 years unexpired (indicated in green on the plan to the right).